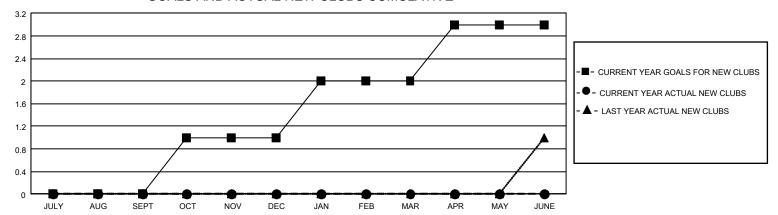

## GMT Constitutional Area 2, Group C

REPORT DOES NOT INCLUDE CLUBS IN UNDISTRICTED AREAS.

| Clubs         |               |             |               | Members               |                        |                         |                                                    |  |
|---------------|---------------|-------------|---------------|-----------------------|------------------------|-------------------------|----------------------------------------------------|--|
|               | RESULTS FOR   | R 2020-2021 |               | RESULTS FOR 2020-2021 |                        |                         |                                                    |  |
| QUARTER       | NEW CLUB GOAL | NEW CLUBS   | DROPPED CLUBS | QUARTER MEME          | BER GROWTH NET<br>GOAL | MEMBER GROWTH<br>ACTUAL | DROPPED<br>MEMBERS ACTUAL<br>(including transfers) |  |
| JULY/AUG/SEPT | 0             | 0           | 1             | JULY/AUG/SEPT         | 43                     | 33                      | 84                                                 |  |
| OCT/NOV/DEC   | 3             | 0           | 0             | OCT/NOV/DEC           | 98                     | 92                      | 94                                                 |  |
| JAN/FEB/MAR   | 3             | 0           | 0             | JAN/FEB/MAR           | 98                     | 12                      | 8                                                  |  |
| APR/MAY/JUNE  | 3             | 0           | 0             | APR/MAY/JUNE          | 113                    | 0                       | 0                                                  |  |

## GOALS AND ACTUAL NEW CLUBS CUMULATIVE