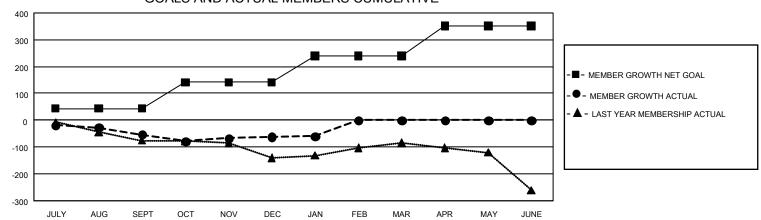

## GMT Constitutional Area 2, Group C

REPORT DOES NOT INCLUDE CLUBS IN UNDISTRICTED AREAS.

| Clubs         |               |             |               | Members               |                        |                         |                                                    |  |
|---------------|---------------|-------------|---------------|-----------------------|------------------------|-------------------------|----------------------------------------------------|--|
|               | RESULTS FOR   | R 2020-2021 |               | RESULTS FOR 2020-2021 |                        |                         |                                                    |  |
| QUARTER       | NEW CLUB GOAL | NEW CLUBS   | DROPPED CLUBS | QUARTER MEME          | BER GROWTH NET<br>GOAL | MEMBER GROWTH<br>ACTUAL | DROPPED<br>MEMBERS ACTUAL<br>(including transfers) |  |
| JULY/AUG/SEPT | 0             | 0           | 1             | JULY/AUG/SEPT         | 43                     | 33                      | 84                                                 |  |
| OCT/NOV/DEC   | 3             | 0           | 0             | OCT/NOV/DEC           | 98                     | 92                      | 94                                                 |  |
| JAN/FEB/MAR   | 3             | 0           | 0             | JAN/FEB/MAR           | 98                     | 12                      | 8                                                  |  |
| APR/MAY/JUNE  | 3             | 0           | 0             | APR/MAY/JUNE          | 113                    | 0                       | 0                                                  |  |

## GOALS AND ACTUAL MEMBERS CUMULATIVE

| DROPPED CLUBS: 1 |     | 44 CLUBS OF 163 ADDED 1 OR MORE<br>NEW MEMBERS | GENDER DISTRIBUTION             |                |     |
|------------------|-----|------------------------------------------------|---------------------------------|----------------|-----|
|                  |     |                                                | MALE                            | 2,446 (65.44%) |     |
|                  |     |                                                | FEMALE                          | 1,292 (34.56%) |     |
| DROPPED MEMBERS  |     |                                                |                                 |                |     |
| DECEASED         | 19  | CLICK HERE FOR CUMULATIVE                      | TOTAL FAMILY UNIT MEMBERS       |                | 640 |
| CLUB CANCELLED 0 |     | MEMBERSHIP DATA                                |                                 |                |     |
| OTHER            | 167 |                                                | FAMILY MEMBERS PAYING HALF DUES |                | 325 |
| TOTAL            | 186 |                                                |                                 |                |     |